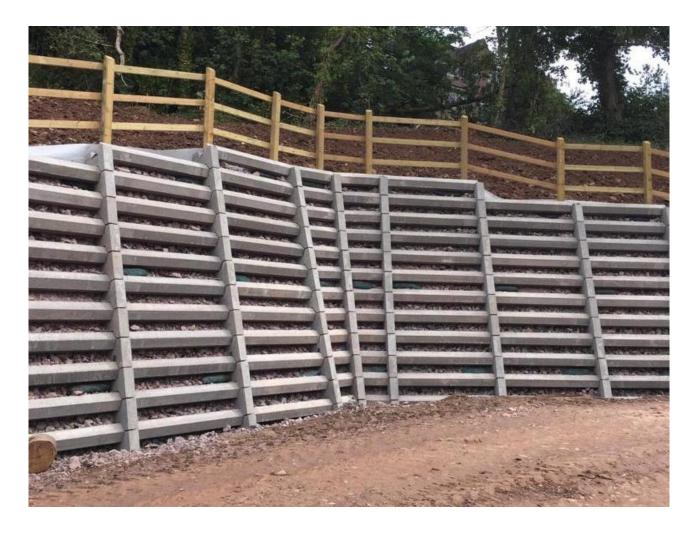

### The challenge

As is the case with all retaining walls, there are various considerations that need to be addressed, and then an appropriate solution developed to suit. Design life, aesthetic appearance and construction methods all need to be considered when choosing the correct solution. The retaining wall needed to be 115m long with a maximum retained height of 3.80m.

### The solution

In this instance our Andacrib concrete crib retaining wall system was deemed the most appropriate. The Andacrib system is a durable solution that provides a maintenance free 120 year design life, which can also be landscaped using planting bags to give a vegetated face. The Andacrib system is also very quick to build, with 30 square metres face area a day easy to achieve.